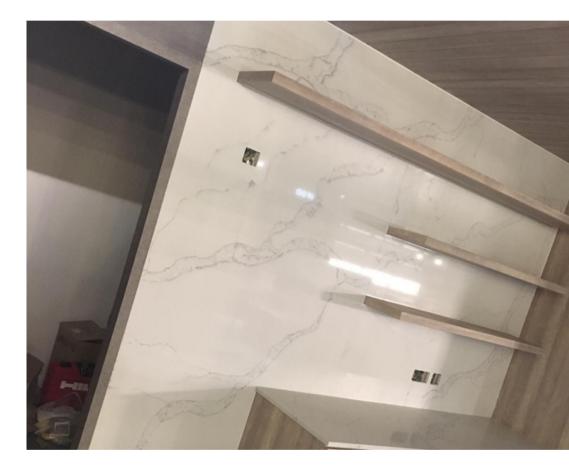

# **KITCHEN COUNTERTOP IN RU-656**

CERAMIC SLAB WHICH MEANS "SINTERED STONE". IT IS MADE OF NATURAL RAW MATERIALS THROUGH A SPECIAL PROCESS. PRESSED WITH A PRESS OF MORE THAN 10,000 TONS, COMBINED WITH ADVANCED PRODUCTION TECHNOLOGY, AND PASSED THROUGH A HIGH TEMPERATURE OF MORE THAN 1200°C. IT IS A NEW TYPE OF PORCELAIN MATERIAL WITH SUPER LARGE SPECIFICATIONS THAT CAN WITHSTAND CUTTING, DRILLING, GRINDING, AND OTHER PROCESSING PROCESSES.