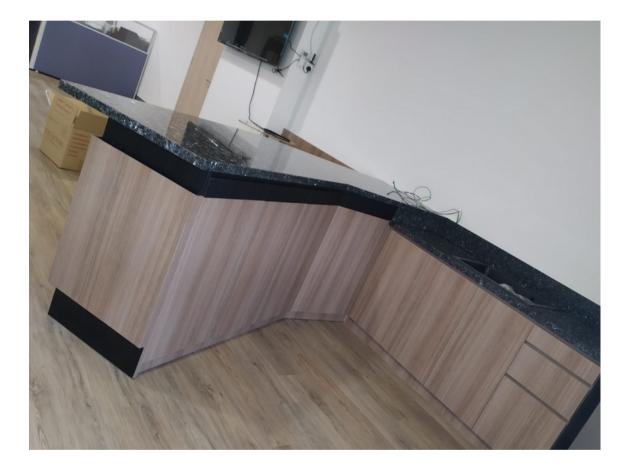

# XY KITCHEN COUNTERTOP IN BLUE PEARL

MARBLE HAS A FINE STRUCTURE AND DIFFERENT COLORS. IT OFTEN CONTAINS SOME IMPURITIES OR HAS A SPECIAL STRUCTURE TO FORM A VARIETY OF BEAUTIFUL PATTERNS. WIDELY USED AS HIGH-GRADE BUILDINGS, INDOOR AND OUTDOOR DECORATIVE MATERIALS, ETC.