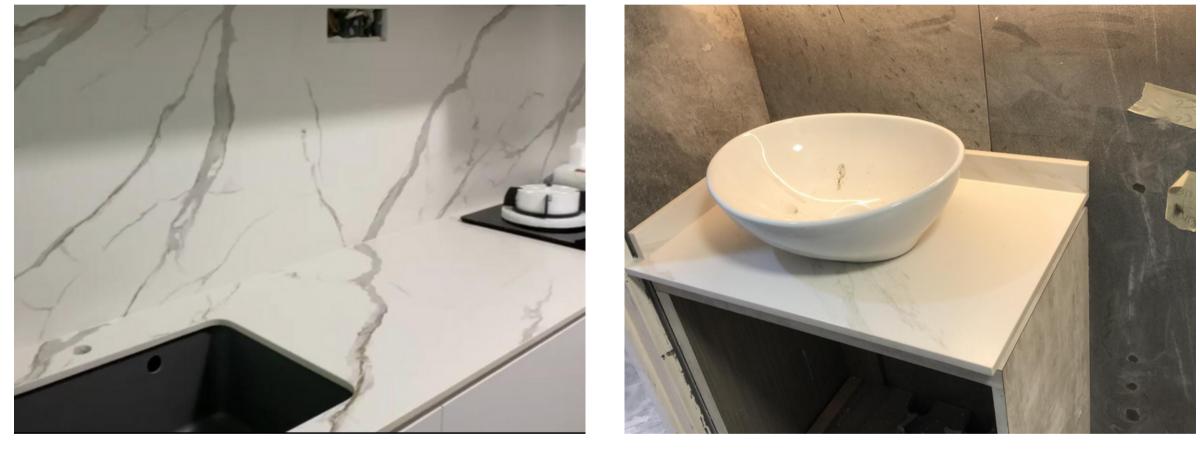

# SOLID SURFACE

HANEX® SOLID SURFACE PRODUCTS ARE CRAFTED FROM A UNIQUE BLEND OF ACRYLIC RESINS AND NATURAL MINERALS, SO SHEETS CAN BE CUT, SHAPED, AND FORMED INTO AN UNLIMITED RANGE OF DESIGNS. BEST OF ALL.

UNLIKE ANY OTHER SURFACING MATERIALS, HANEX® CAN BE REPAIRED AND RESTORED TO ITS ORIGINAL CONDITION. THIS COMBINATION OF DURABILITY AND FLEXIBILITY BRINGS UNPARALLELED ADVANTAGES. BOTH PRACTICAL AND AESTHETIC.

HANEX® SOLID SURFACES CAN BE FABRICATED AND INSTALLED IN ALMOST ANY RESIDENTIAL OR COMMERCIAL APPLICATION WITH INCONSPICUOUS SEAMS.