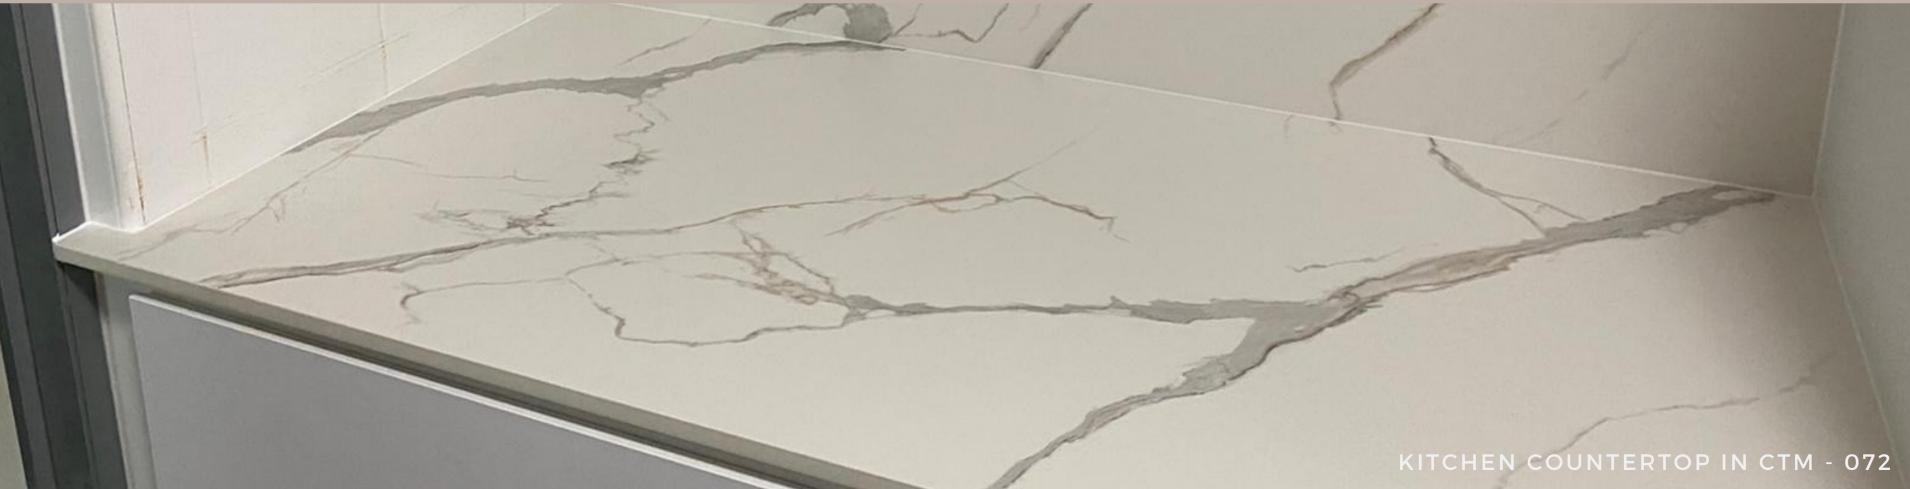

SINTERED STONE IS FIRE RESISTANT AND HIGH-TEMPERATURE RESISTANCE: DIRECT CONTACT WITH HIGH-TEMPERATURE OBJECTS WILL NOT DEFORM.

ISLAND COUNTERTOP IN CTM - 001

KITCHEN COUNTERTOP IN CTM - 072

VANITY TOP IN CTM - 062