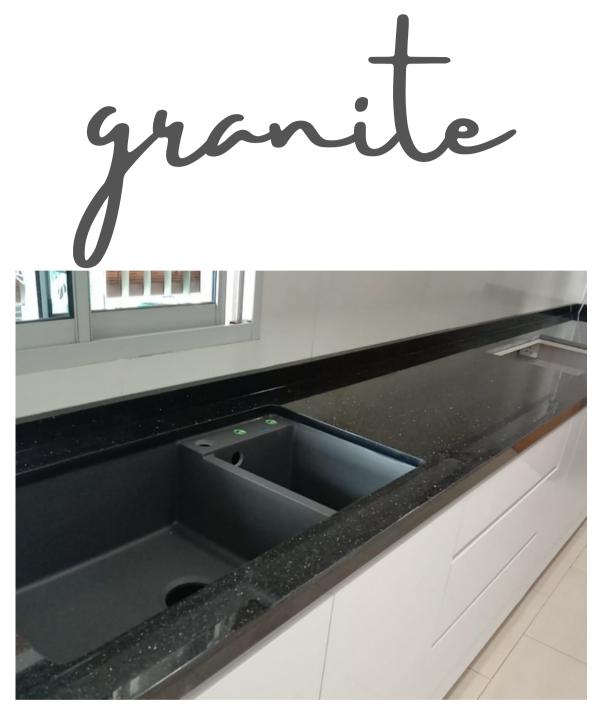

# granite

GRANITE IS THE MOST WIDELY DISTRIBUTED TYPE OF ROCK ON THE SURFACE. THE ADVANTAGES OF GRANITE ARE OUTSTANDING. IT HAS UNIFORM LITHOLOGY, HARD TEXTURE, LOW WATER ABSORPTION, GRANITE IS NOT ONLY STRONG AND PRACTICAL, BUT ITS SURFACE LOOKS FLAT AND SMOOTH, WITH NEAT EDGES AND CORNERS, SO IT IS OFTEN USED IN INTERIOR DECORATION, KITCHEN AND BATHROOM SURFACES AND IS REGARDED AS A RELATIVELY HIGH-END DECORATIVE STONE.

# KITCHEN COUNTERTOP IN JET BLACK

KITCHEN COUNTERTOP IN BLACK GALAXY