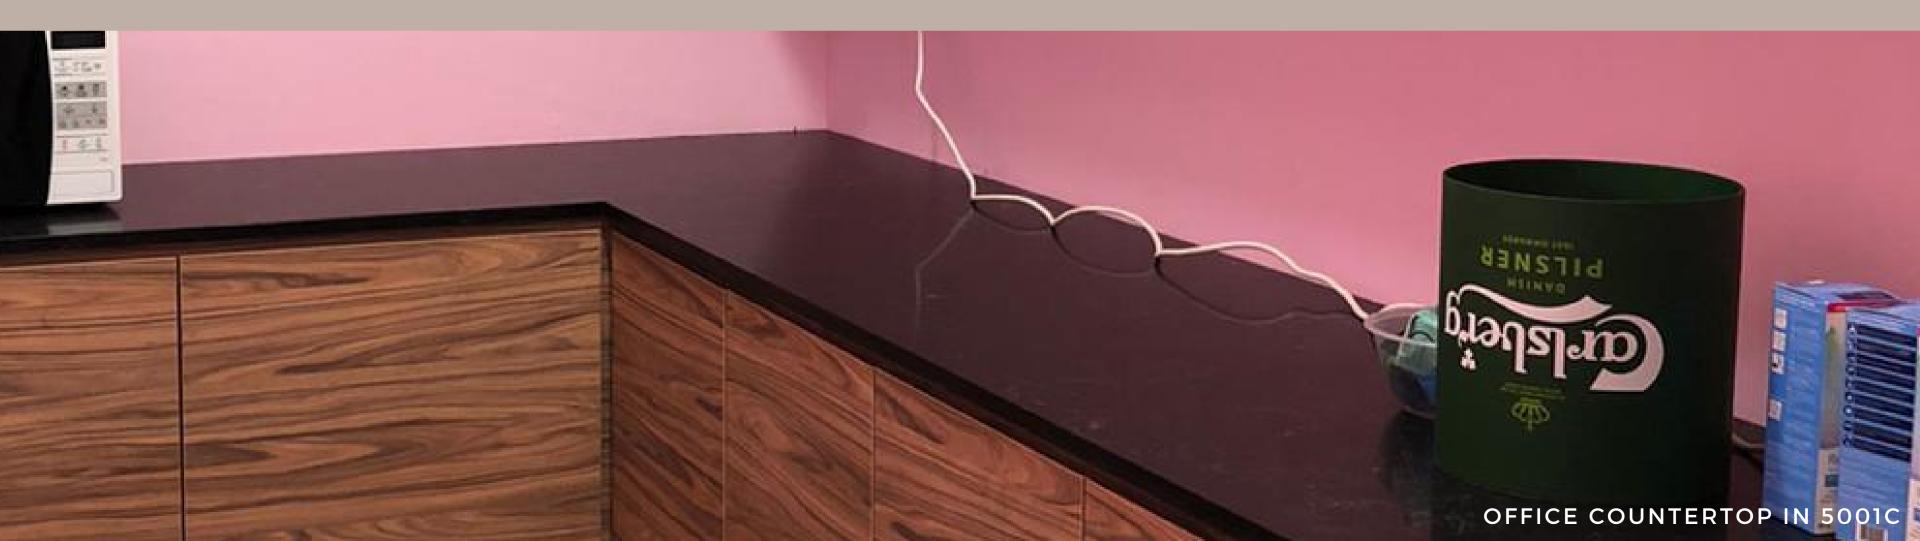

# CRESTO® QUARTZ SURFACE BRINGS OUT THE BEST IN CONTEMPORARY RESIDENTIAL AND COMMERCIAL DESIGN.

MADE WITH 93% QUARTZ CRYSTALS, CRESTO® QUARTZ SURFACES DELIVER STRENGTH, HEAT, AND SCRATCH RESISTANCE IN A HIGH-PERFORMANCE MATERIAL.

AVAILABLE IN A WIDE ARRAY OF COLORS AND STYLES, CRESTO® QUARTZ SURFACES ALLOW YOU THE FREEDOM TO CREATE A SPACE THAT TRULY REFLECTS THE BEAUTY AND WONDER OF YOUR LIFE.

COMMERCIAL VANITY TOP IN 8015

FEATURED WALL IN 5014C