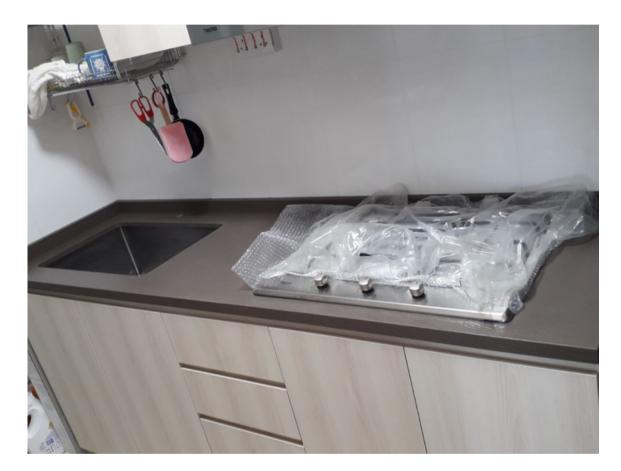

L IN 5014C



# COMMERCIAL COUNTER TOP IN 7071



HANSTONE® QUARTZ IS AN INNOVATIVE NEW PRODUCT THAT COMBINES NATURAL QUARTZ, ONE OF NATURE'S HARDEST MATERIALS, TO PRODUCE A DURABLE YET LUXURIOUS STONE SURFACE. WE SOURCE VARIOUS TYPES, SIZES, AND COLORS OF QUARTZ CRYSTALS FROM AROUND THE WORLD, WHICH PROVIDE THE DESIRED HUE AND CAPTURE THE SPIRIT AND ESSENCE OF NATURAL COLORS.

ALL OF THESE QUALITIES HAVE MADE HANSTONE® QUARTZ A PREMIER CHOICE AMONG BUILDERS AROUND THE WORLD. FOR HOMEOWNERS, IT IS AN IDEAL SURFACE FOR KITCHEN COUNTERTOPS, BATHROOM VANITIES, BAR TOPS, AND OTHER SURFACES. IT IS ALSO PERFECT FOR HIGH-TRAFFIC AREAS SUCH AS SHOPPING MALLS, OFFICES, BANKS, HOTELS, AND RESTAURANTS, WHERE APPLICATIONS CAN ALSO INCLUDE RECEPTION AREAS, SERVING AREAS, TABLETOPS, AND MUCH MORE.







KITCHEN COUNTERTOP IN CL-110



TOILET VANITY TOP IN RU-603



# **KITCHEN COUNTERTOP IN RU-656**



CERAMIC SLAB WHICH MEANS "SINTERED STONE". IT IS MADE OF NATURAL RAW MATERIALS THROUGH A SPECIAL PROCESS. PRESSED WITH A PRESS OF MORE THAN 10,000 TONS, COMBINED WITH ADVANCED PRODUCTION TECHNOLOGY, AND PASSED THROUGH A HIGH TEMPERATURE OF MORE THAN 1200°C. IT IS A NEW TYPE OF PORCELAIN MATERIAL WITH SUPER LARGE SPECIFICATIONS THAT CAN WITHSTAND CUTTING, DRILLING, GRINDING, AND OTHER PROCESSING PROCESSES.

SINTERED STONE IS FIRE RESISTANT AND HIGH-TEMPERATURE RESISTANCE: DIRECT CONTACT WITH HIGH-TEMPERATURE OBJECTS WILL NOT DEFORM.







ISLAND COUNTERTOP IN CTM - 001



KITCHEN COUNTERTOP IN CTM - 072

VANITY TOP IN CTM - 062

# granite

GRANITE IS THE MOST WIDELY DISTRIBUTED TYPE OF RO