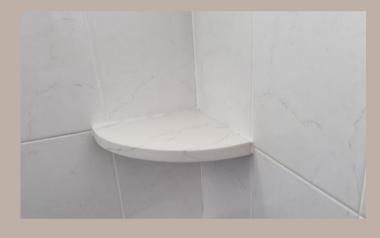

SINTERED STONE IS FIRE RESISTANT AND HIGH-TEMPERATURE RESISTANCE: DIRECT CONTACT WITH HIGH-TEMPERATURE OBJECTS WILL NOT DEFORM.

ISLAND COUNTERTOP IN CTM - 001

KITCHEN COUNTERTOP IN CTM - 072

VANITY TOP IN CTM - 062