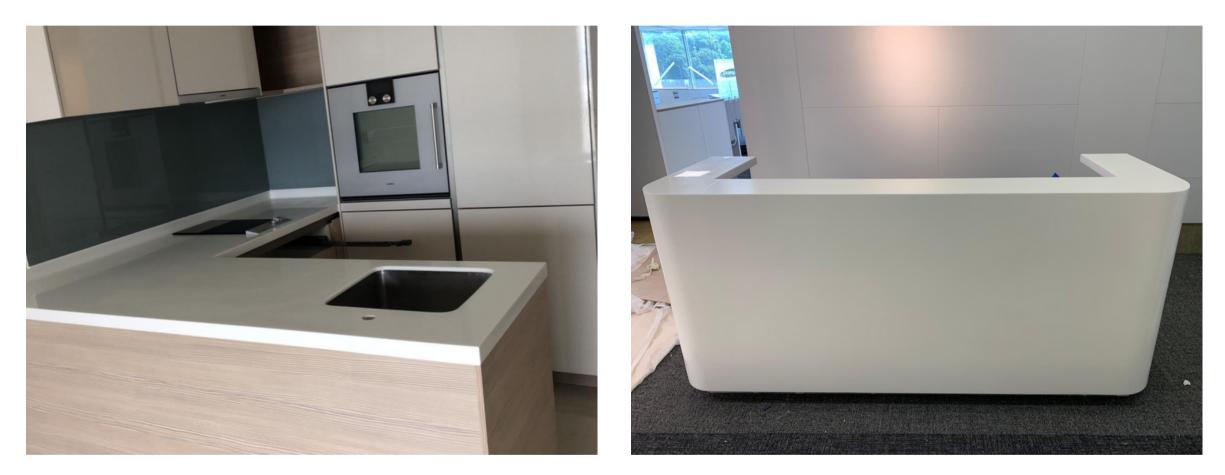

AND DURABILITIES, TO MODERN FIXTURES AND FURNITURE.







KITCHEN ISLANDTOP IN C-140



TOILET VANITY TOP IN C-105



# COMMERCIAL COUNTER TOP IN C-371



# SOLID SURFACE

HANEX® SOLID SURFACE PRODUCTS ARE CRAFTED FROM A UNIQUE BLEND OF ACRYLIC RESINS AND NATURAL MINERALS, SO SHEETS CAN BE CUT, SHAPED, AND FORMED INTO AN UNLIMITED RANGE OF DESIGNS. BEST OF ALL.

UNLIKE ANY OTHER SURFACING MATERIALS, HANEX® CAN BE REPAIRED AND RESTORED TO ITS ORIGINAL CONDITION. THIS COMBINATION OF DURABILITY AND FLEXIBILITY BRINGS UNPARALLELED ADVANTAGES. BOTH PRACTICAL AND AESTHETIC.

HANEX® SOLID SURFACES CAN BE FABRICATED AND INSTALLED IN ALMOST ANY RESIDENTIAL OR COMMERCIAL APPLICATION WITH INCONSPICUOUS SEAMS.



# CATALOGUE 2021

COMMERCIAL COUNTERTOP IN P-004







COMMERCIAL VANITY TOP IN D-021



KITCHEN COUNTERTOP IN S-002

# COMMERCIAL COUNTER TOP IN S-008



# CRESTO® QUARTZ SURFACE BRINGS OUT THE BEST IN CONTEMPORARY RESIDENTIAL AND COMMERCIAL DESIGN.

MADE WITH 93% QUARTZ CRYSTALS, CRESTO® QUARTZ SURFACES DELIVER STRENGTH, HEAT, AND SCRATCH RESISTANCE IN A HIGH-PERFORMANCE MATERIAL.

AVAILABLE IN A WIDE ARRAY OF COLORS AND STYLES, CRESTO® QUARTZ SURFACES ALLOW YOU THE FREEDOM TO CREATE A SPACE THAT TRULY REFLECTS THE BEAUTY AND WONDER OF YOUR LIFE.







COMMERCIAL VANITY TOP IN 8015



FEATURED WALL IN 5014C



# COMMERCIAL COUNTER TOP IN 7071



HANSTONE® QUARTZ IS AN INNOVATIVE NEW PRODUCT THAT COMBINES NATURAL QUARTZ, ONE OF NATURE'S HARDEST MATERIALS, TO PRODUCE A DURABLE YET LUXURIOUS STONE SURFACE. WE SOURCE VARIOUS TYPES, SIZES, AND COLORS OF QUARTZ CRYSTALS FROM AR